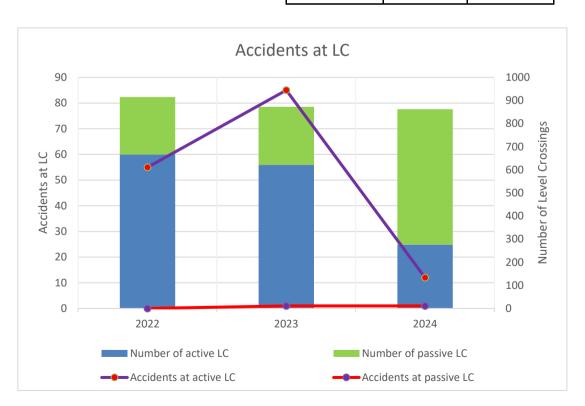

#### a. Total number of LC

of which passive LC of which active LC

#### b. Total number of accidents

of which at passive LC of which at active LC

## d. Focus: 2023 Accidents involving

Number of accidents Number of fatalities

| 2022 | 2023 | 2024 |
|------|------|------|
| 915  | 873  | 862  |
| 249  | 252  | 586  |
| 666  | 621  | 276  |

| 2022 | 2023 | 2024 |
|------|------|------|
| 55   | 86   | 13   |
| 0    | 1    | 1    |
| 55   | 85   | 12   |