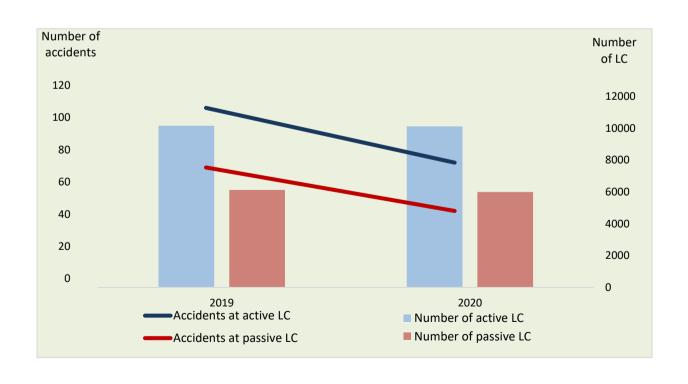

#### a. Total number of LC

of which passive LC of which active LC

| 2019  | 2020  | 2021 |
|-------|-------|------|
| 16268 | 16098 |      |
| 6117  | 5986  |      |
| 10151 | 10112 |      |

## b. Total number of accidents

of which at passive LC of which at active LC

| 2019 | 2020 | 2021 |
|------|------|------|
| 175  | 114  |      |
| 69   | 42   |      |
| 106  | 72   |      |