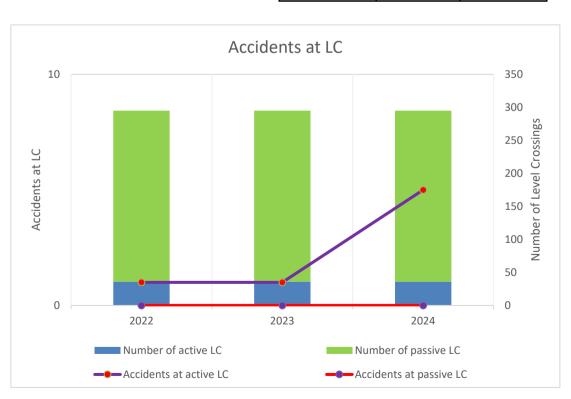

#### a. Total number of LC

of which passive LC of which active LC

| 2022 | 2023 | 2024 |
|------|------|------|
| 295  | 295  | 295  |
| 259  | 259  | 259  |
| 36   | 36   | 36   |

### b. Total number of accidents

of which at passive LC of which at active LC

| 2022 | 2023 | 2024 |
|------|------|------|
| 1    | 1    | 5    |
| 0    | 0    | 0    |
| 1    | 1    | 5    |