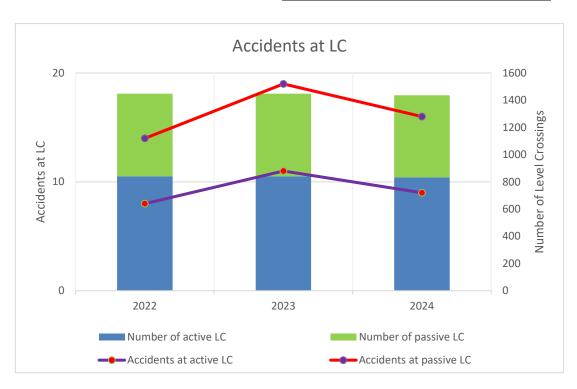

#### a. Total number of LC

of which passive LC of which active LC

| 2022 | 2023 | 2024 |
|------|------|------|
| 1448 | 1448 | 1437 |
| 607  | 607  | 604  |
| 841  | 841  | 833  |

#### b. Total number of accidents

of which at passive LC of which at active LC

| 2022 | 2023 | 2024 |
|------|------|------|
| 22   | 30   | 25   |
| 14   | 19   | 16   |
| 8    | 11   | 9    |