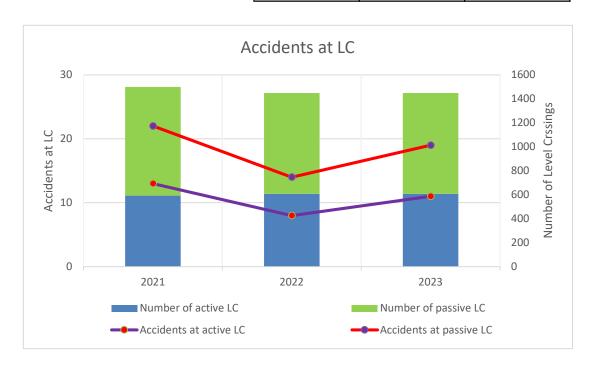

# a. Total number of LC of which passive LC

of which active LC

| 2021 | 2022 | 2023 |
|------|------|------|
| 1498 | 1448 | 1448 |
| 906  | 841  | 841  |
| 592  | 607  | 607  |

### b. Total number of accidents

of which at passive LC of which at active LC

| 2021 | 2022 | 2023 |
|------|------|------|
| 35   | 22   | 30   |
| 22   | 14   | 19   |
| 13   | 8    | 11   |