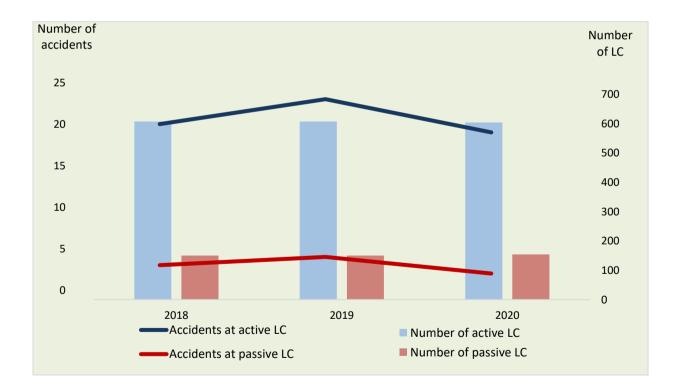

## About level crossings

a. '

|                     | 2018 | 2019 | 2020 |
|---------------------|------|------|------|
| Total number of LC  | 757  | 757  | 758  |
| of which passive LC | 150  | 150  | 154  |
| of which active LC  | 607  | 607  | 604  |

## **b.** Total number of accidents

of which at passive LC of which at active LC

c. Total number of fatalities of which at passive LC of which at active LC

| 2018 | 2019 | 2020 |
|------|------|------|
| 23   | 27   | 21   |
| 3    | 4    | 2    |
| 20   | 23   | 19   |