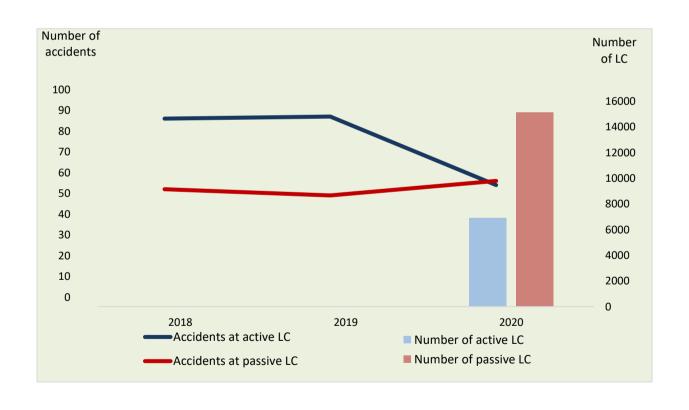

#### a. Total number of LC

of which passive LC of which active LC

| 2018 | 2019 | 2020  |
|------|------|-------|
| N/A  | N/A  | 22044 |
| N/A  | N/A  | 15122 |
| N/A  | N/A  | 6922  |

#### b. Total number of accidents

of which at passive LC of which at active LC

| 2018 | 2019 | 2020 |
|------|------|------|
| 167  | 178  | 129  |
| 52   | 49   | 56   |
| 86   | 87   | 54   |