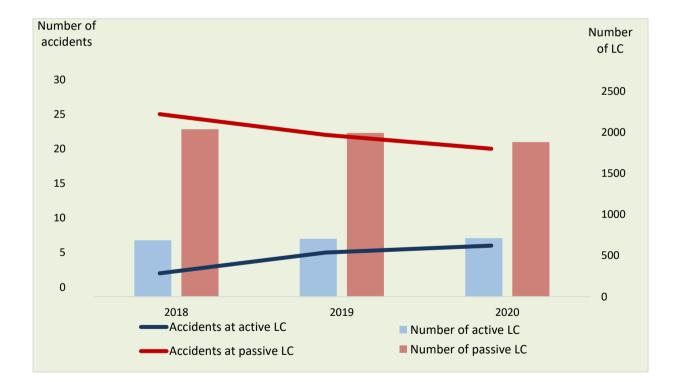

## About level crossings

| -                     | 2018 | 2019 | 2020 |
|-----------------------|------|------|------|
| a. Total number of LC | 2723 | 2697 | 2594 |
| of which passive LC   | 2038 | 1992 | 1882 |
| of which active LC    | 685  | 705  | 712  |

## b. Total number of accidents

of which at passive LC 0

| of which at active LC |  |
|-----------------------|--|
|-----------------------|--|

## c. Total number of fatalities

of which at passive LC of which at active LC

| 2018 | 2019 | 2020 |
|------|------|------|
| 27   | 27   | 26   |
| 25   | 22   | 20   |
| 2    | 5    | 6    |

| 2018 | 2019 | 2020 |
|------|------|------|
| 4    | 2    | 3    |
| 3    | 2    | 2    |
| 1    | 0    | 1    |