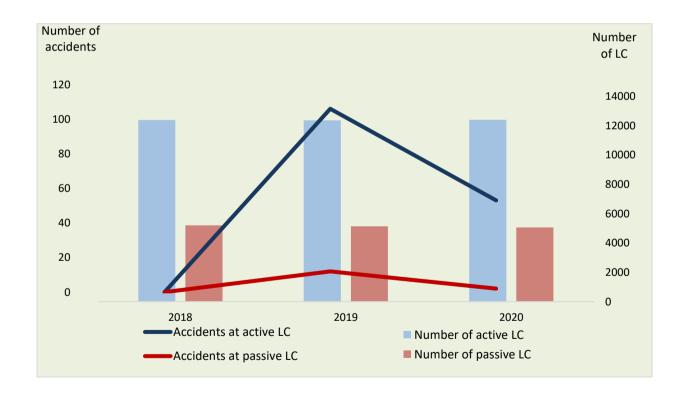

#### a. Total number of LC

of which passive LC of which active LC

| 2018  | 2019  | 2020  |
|-------|-------|-------|
| 17576 | 17503 | 17457 |
| 5198  | 5139  | 5061  |
| 12378 | 12364 | 12396 |

### b. Total number of accidents

of which at passive LC of which at active LC

| 2018 | 2019 | 2020 |
|------|------|------|
| 92   | 118  | 55   |
|      | 12   | 2    |
|      | 106  | 53   |