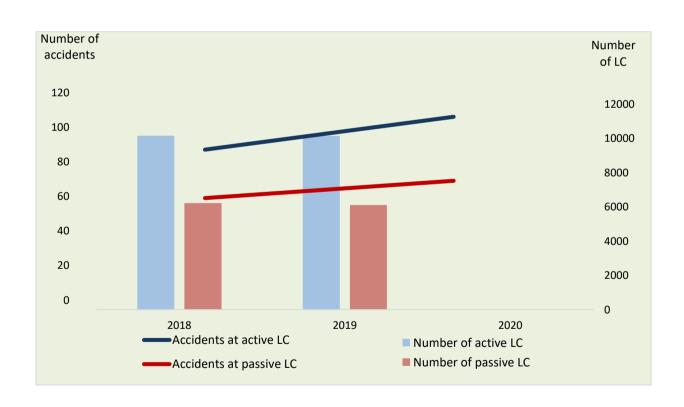

#### a. Total number of LC

of which passive LC of which active LC

| 2018  | 2019  | 2020 |
|-------|-------|------|
| 16391 | 16268 |      |
| 6228  | 6117  |      |
| 10163 | 10151 |      |

## b. Total number of accidents

of which at passive LC of which at active LC

| 2018 | 2019 | 2020 |
|------|------|------|
| 146  | 175  |      |
| 59   | 69   |      |
| 87   | 106  |      |