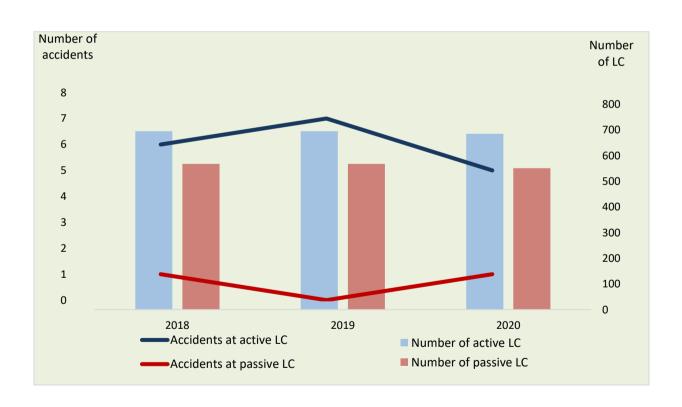

#### a. Total number of LC

of which passive LC of which active LC

# b. Total number of accidents

of which at passive LC of which at active LC

#### c. Total number of fatalities

of which at passive LC of which at active LC

| 2018 | 2019 | 2020 |
|------|------|------|
| 1263 | 1263 | 1236 |
| 568  | 568  | 551  |
| 695  | 695  | 685  |

| 2018 | 2019 | 2020 |
|------|------|------|
| 7    | 7    | 6    |
| 1    | 0    | 1    |
| 6    | 7    | 5    |