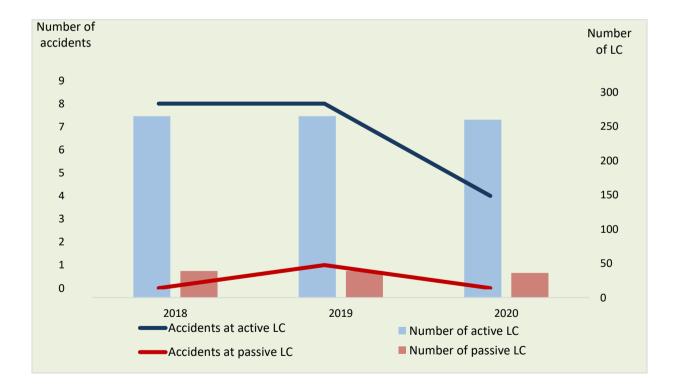

## About level crossings

|                       | 2018 | 2019 | 2020 |
|-----------------------|------|------|------|
| a. Total number of LC | 304  | 304  | 296  |
| of which passive LC   | 39   | 39   | 36   |
| of which active LC    | 265  | 265  | 260  |

## b. Total number of accidents

of which at passive LC of which at active LC

| c. Total number of fatalitie |
|------------------------------|
|------------------------------|

of which at passive LC of which at active LC

| 2018 | 2019 | 2020 |
|------|------|------|
| 8    | 9    | 4    |
| 0    | 1    | 0    |
| 8    | 8    | 4    |

| 2018 | 2019 | 2020 |
|------|------|------|
| 0    | 2    | 4    |
| 0    | 0    | 0    |
| 0    | 2    | 4    |