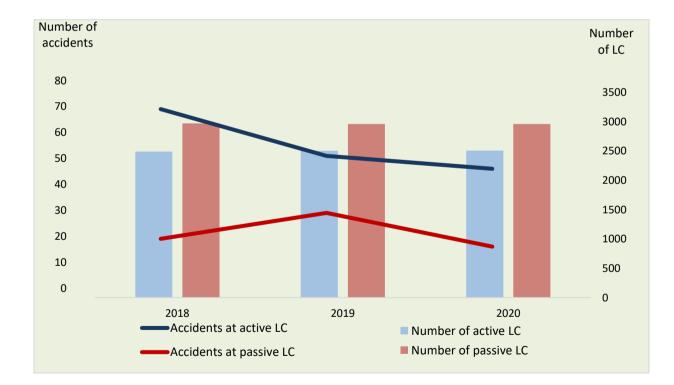

## **About level crossings**

|                       | 2018 | 2019 | 2020 |
|-----------------------|------|------|------|
| a. Total number of LC | 5458 | 5463 | 5466 |
| of which passive LC   | 2969 | 2960 | 2959 |
| of which active LC    | 2489 | 2503 | 2507 |

## b. Total number of accidents

of which at passive LC of which at active LC

|    |       |        | • • • •       |
|----|-------|--------|---------------|
| c. | Total | number | of fatalities |

of which at passive LC of which at active LC

| 2018 | 2019 | 2020 |
|------|------|------|
| 88   | 80   | 62   |
| 19   | 29   | 16   |
| 69   | 51   | 46   |

| 2018 | 2019 | 2020 |
|------|------|------|
| 27   | 28   | 7    |
| 2    | 2    | 0    |
| 25   | 26   | 7    |