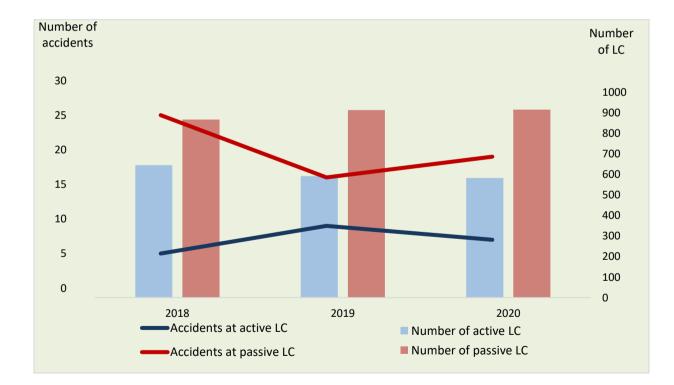

## About level crossings

|                       | 2018 | 2019 | 2020 |
|-----------------------|------|------|------|
| a. Total number of LC | 1512 | 1505 | 1499 |
| of which passive LC   | 867  | 913  | 916  |
| of which active LC    | 645  | 592  | 583  |

## b. Total number of accidents

of which at passive LC of which at active LC

| c. Total number of fatalities | c. | Total | number | of fatalities |
|-------------------------------|----|-------|--------|---------------|
|-------------------------------|----|-------|--------|---------------|

of which at passive LC of which at active LC

| 2018 | 2019 | 2020 |
|------|------|------|
| 30   | 25   | 26   |
| 25   | 16   | 19   |
| 5    | 9    | 7    |

| 2018 | 2019 | 2020 |
|------|------|------|
| 7    | 6    | 4    |
| 2    | 3    | 2    |
| 5    | 3    | 2    |