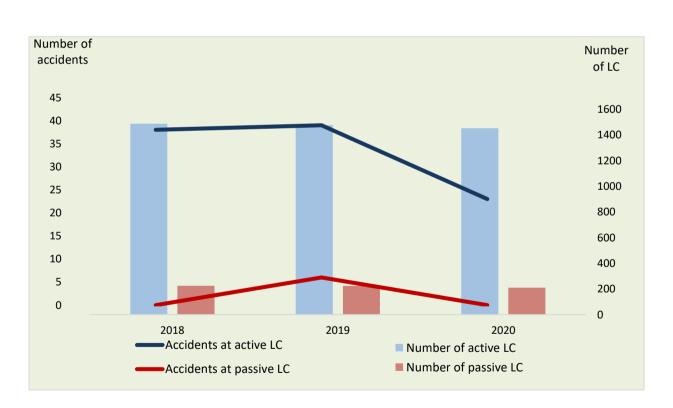

#### a. Total number of LC

of which passive LC of which active LC

### b. Total number of accidents

of which at passive LC of which at active LC

| 2018 | 2019 | 2020 |
|------|------|------|
| 38   | 45   | 23   |
| 0    | 6    | 0    |
| 38   | 39   | 23   |

| 2018 | 2019 | 2020 |
|------|------|------|
| 9    | 7    | 9    |
| 0    | 0    | 0    |
| 9    | 7    | 9    |