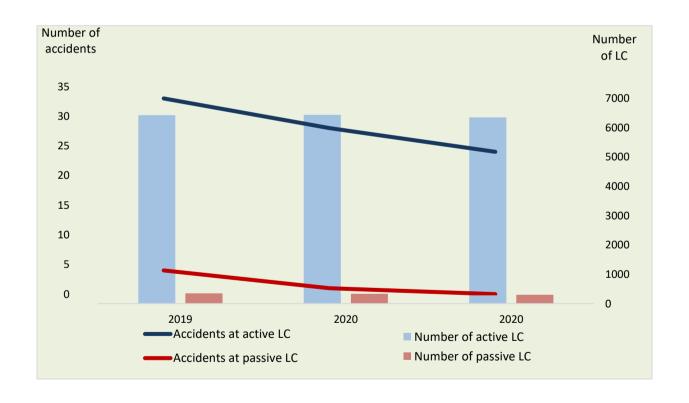

#### a. Total number of LC

of which passive LC of which active LC

| 2019 | 2020 | 2020 |
|------|------|------|
| 6774 | 6767 | 6655 |
| 349  | 332  | 304  |
| 6425 | 6435 | 6351 |

# b. Total number of accidents

of which at passive LC of which at active LC

| 2019 | 2020 | 2020 |
|------|------|------|
| 37   | 29   | 24   |
| 4    | 1    | 0    |
| 33   | 28   | 24   |