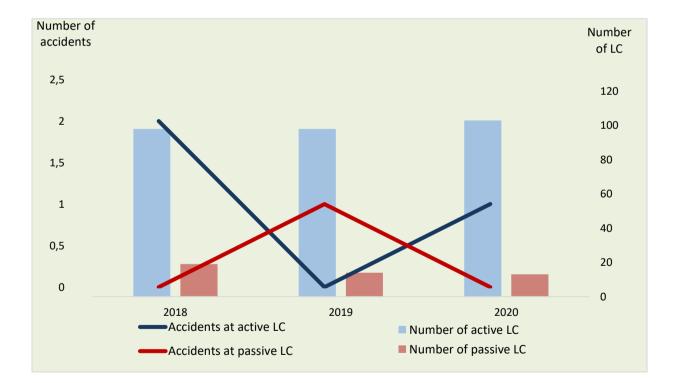

## About level crossings

|                       | 2018 | 2019 | 2020 |
|-----------------------|------|------|------|
| a. Total number of LC | 117  | 112  | 116  |
| of which passive LC   | 19   | 14   | 13   |
| of which active LC    | 98   | 98   | 103  |

## b. Total number of accidents

of which at passive LC of which at active LC

## c. Total number of fatalities

of which at passive LC of which at active LC

| 2018 | 2019 | 2020 |
|------|------|------|
| 2    | 1    | 1    |
| 0    | 1    | 0    |
| 2    | 0    | 1    |

| 2018 | 2019 | 2020 |
|------|------|------|
| 2    | 0    | 0    |
| 0    | 0    | 0    |
| 2    | 0    | 0    |