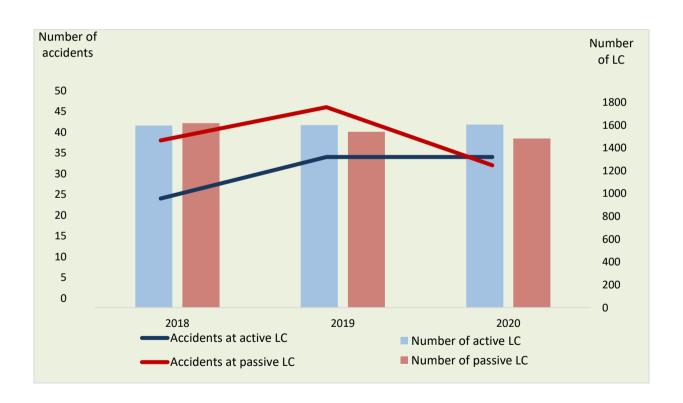

#### a. Total number of LC

of which passive LC of which active LC

#### b. Total number of accidents

of which at passive LC of which at active LC

## **Country: AT**

| 2020 |  |
|------|--|
| 9788 |  |
| 0    |  |

| 2018 | 2019 | 2020 |
|------|------|------|
| 3214 | 3143 | 3087 |
| 1618 | 1542 | 1483 |
| 1596 | 1601 | 1604 |

| 2018 | 2019 | 2020 |
|------|------|------|
| 62   | 80   | 66   |
| 38   | 46   | 32   |
| 24   | 34   | 34   |