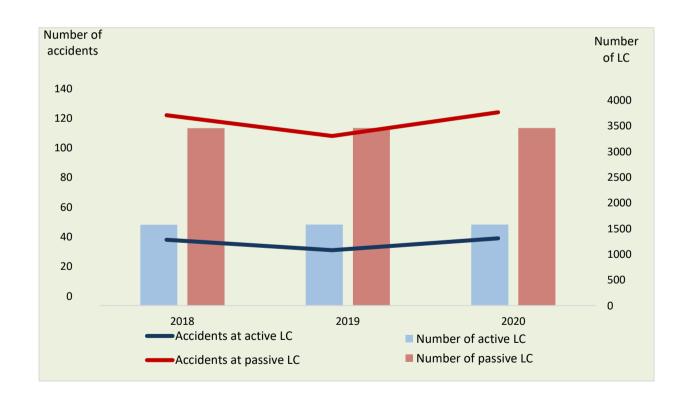

#### a. Total number of LC

of which passive LC of which active LC

| 2018 | 2019 | 2020 |
|------|------|------|
| 5033 | 5038 | 5038 |
| 3457 | 3459 | 3459 |
| 1576 | 1579 | 1579 |

### b. Total number of accidents

of which at passive LC of which at active LC

| 2018 | 2019 | 2020 |
|------|------|------|
| 160  | 139  | 163  |
| 122  | 108  | 124  |
| 38   | 31   | 39   |