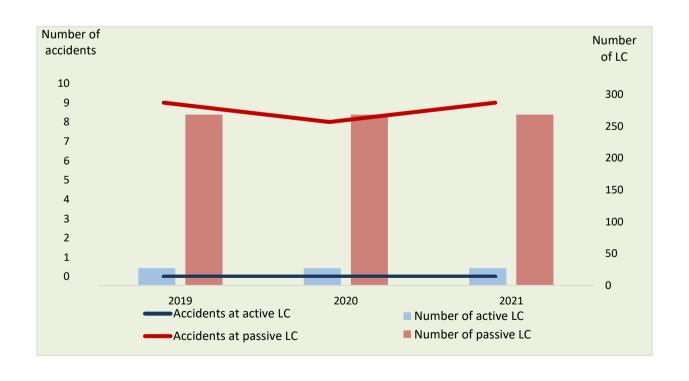

#### a. Total number of LC

of which passive LC of which active LC

| 2019 | 2020 | 2021 |
|------|------|------|
| 295  | 295  | 295  |
| 268  | 268  | 268  |
| 27   | 27   | 27   |

### b. Total number of accidents

of which at passive LC of which at active LC

| 2019 | 2020 | 2021 |
|------|------|------|
| 9    | 8    | 9    |
| 9    | 8    | 9    |
| 0    | 0    | 0    |