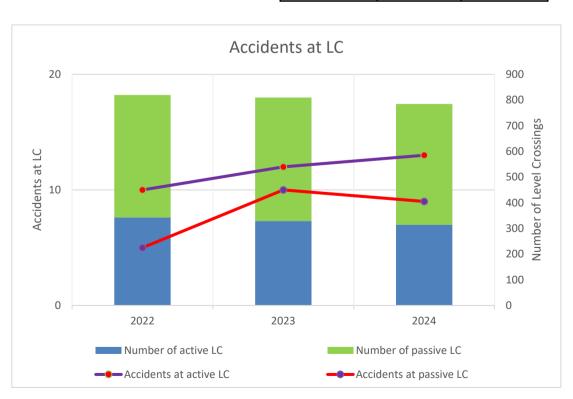

# of which passive LC 477 481 of which active LC 343 329

#### b. Total number of accidents

of which at passive LC of which at active LC

# 2022 2023 2024 15 22 22 5 10 9 10 12 13

2023

810

2024

785

471

314