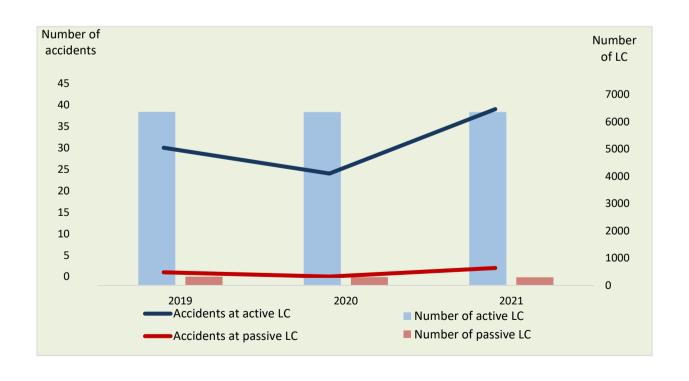

# 2019 2020 2021 6673 6655 6647 319 304 299 6354 6351 6348

#### b. Total number of accidents

of which at passive LC of which at active LC

| 2019 | 2020 | 2021 |
|------|------|------|
| 31   | 24   | 41   |
| 1    | 0    | 2    |
| 30   | 24   | 39   |