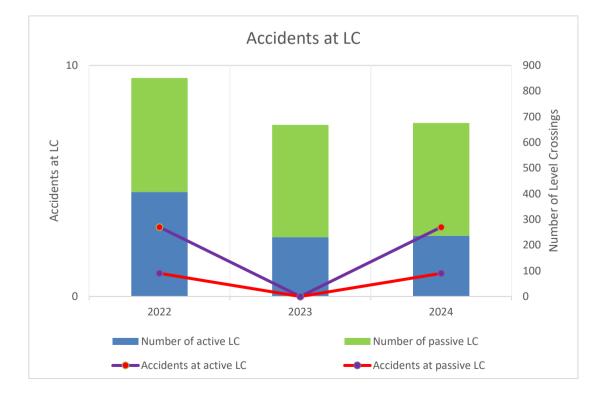

### About level crossings

| a. Total number of LC |  |
|-----------------------|--|
| of which passive LC   |  |
| of which active LC    |  |

| 2022 | 2023 | 2024 |
|------|------|------|
| 851  | 668  | 676* |
| 444  | 437  | 439  |
| 407  | 231  | 237  |

of which at passive LC of which at active LC