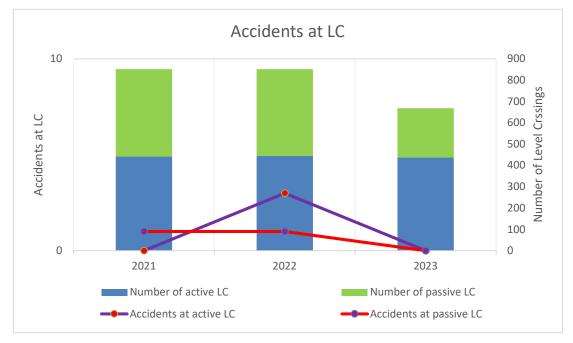

#### About level crossings

|                       | 2021 | 2022 | 2023 |
|-----------------------|------|------|------|
| a. Total number of LC | 851  | 851  | 668  |
| of which passive LC   | 410  | 407  | 231  |
| of which active LC    | 441  | 444  | 437  |

## b. Total number of accidents

of which at passive LC of which at active LC