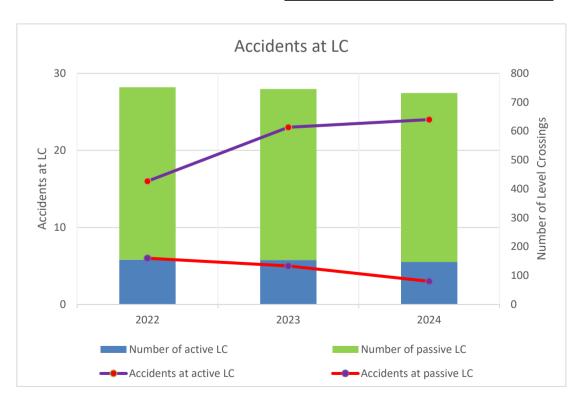

#### a. Total number of LC

of which passive LC of which active LC

| 2022 | 2023 | 2024 |
|------|------|------|
| 752  | 746  | 732  |
| 597  | 592  | 585  |
| 155  | 154  | 147  |

#### b. Total number of accidents

of which at passive LC of which at active LC

| 2022 | 2023 | 2024 |
|------|------|------|
| 22   | 28   | 27   |
| 6    | 5    | 3    |
| 16   | 23   | 24   |