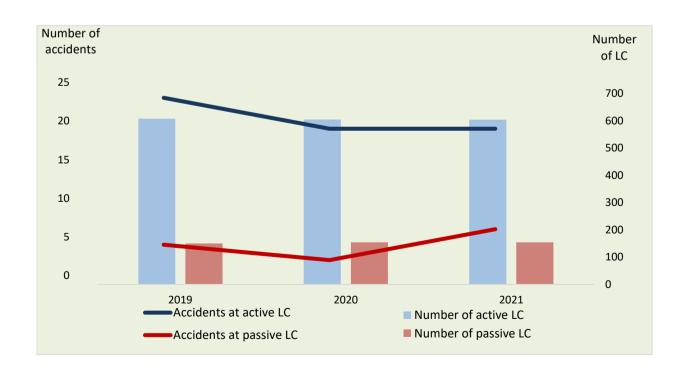

#### a. Total number of LC

of which passive LC of which active LC

| 2019 | 2020 | 2021 |
|------|------|------|
| 757  | 758  | 757  |
| 150  | 154  | 154  |
| 607  | 604  | 603  |

#### b. Total number of accidents

of which at passive LC of which at active LC

| 2019 | 2020 | 2021 |
|------|------|------|
| 27   | 21   | 25   |
| 4    | 2    | 6    |
| 23   | 19   | 19   |