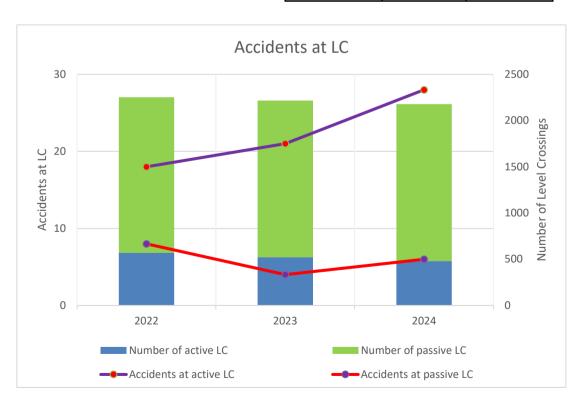

#### a. Total number of LC

of which passive LC of which active LC

# 2022 2023 2024 2252 2217 2178 1682 1697 1 697 570 520 481

#### b. Total number of accidents

of which at passive LC of which at active LC

| 2022 | 2023 | 2024 |
|------|------|------|
| 26   | 25   | 34   |
| 8    | 4    | 6    |
| 18   | 21   | 28   |