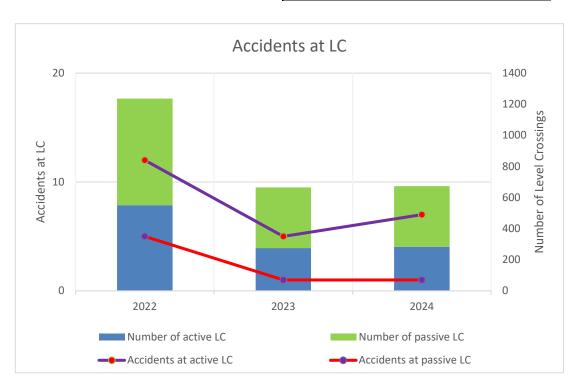

#### a. Total number of LC

of which passive LC of which active LC

| 2022 | 2023 | 2024 |
|------|------|------|
| 1236 | 665  | 673  |
| 685  | 390  | 390  |
| 551  | 275  | 283  |

#### b. Total number of accidents

of which at passive LC of which at active LC

| 2022 | 2023 | 2024 |
|------|------|------|
| 17   | 6    | 8    |
| 5    | 1    | 1    |
| 12   | 5    | 7    |