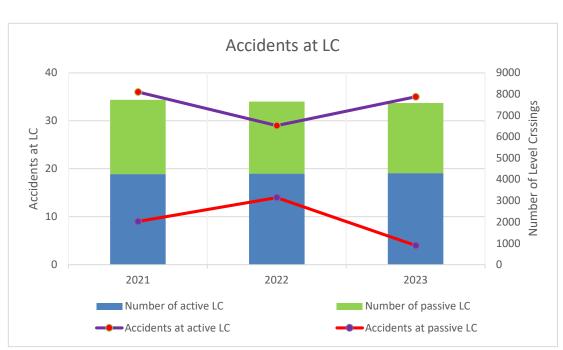

#### About level crossings

|                       | 2021 | 2022 | 2023 |
|-----------------------|------|------|------|
| a. Total number of LC | 7734 | 7646 | 7580 |
| of which passive LC   | 3486 | 3377 | 3290 |
| of which active LC    | 4248 | 4269 | 4290 |
| •                     |      |      |      |

# b. Total number of accidents of which at passive LC

of which at active LC