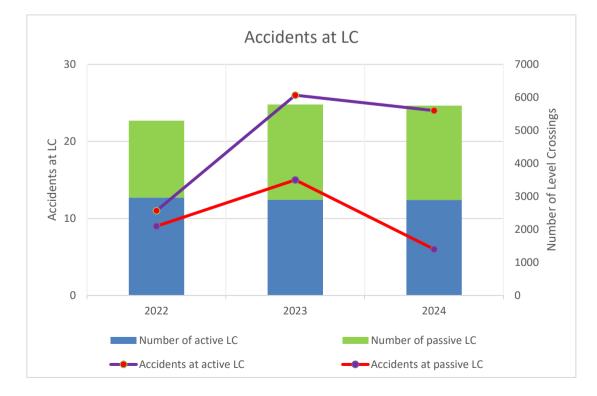

#### About level crossings

|                       | 2022 | 2023 |
|-----------------------|------|------|
| a. Total number of LC | 5786 | 5769 |
| of which passive LC   | 2328 | 2886 |
| of which active LC    | 2968 | 2900 |
|                       |      |      |

# b. Total number of accidents

of which at passive LC of which at active LC

| 2022 | 2023 | 2024 |
|------|------|------|
| 20   | 41   | 30   |
| 9    | 15   | 6    |
| 11   | 26   | 24   |

| 2022 | 2023 | 2024 |
|------|------|------|
| 10   | 20   | 17   |
| 4    | 5    | 16   |
| 6    | 15   | 1    |